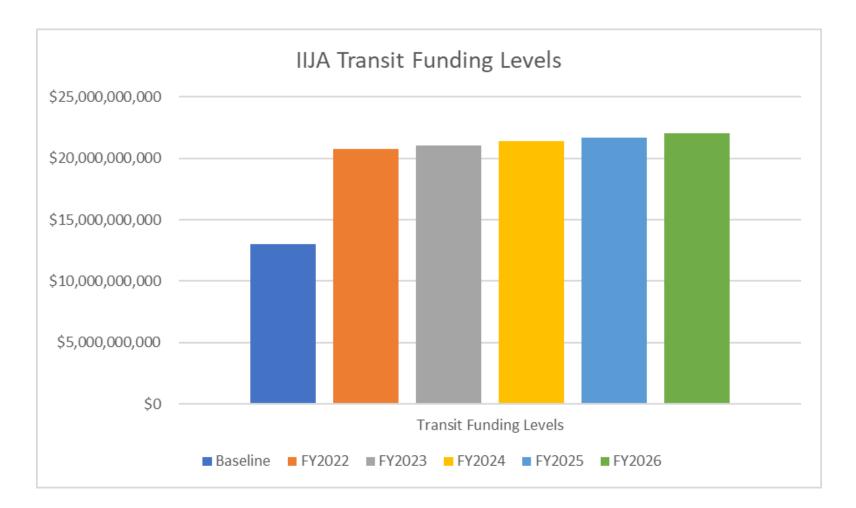

## **TOTAL FUNDING**

| FY2021<br>Baseline | FY2022        | FY2023        | FY2024        | FY2025        | FY2026        | TOTAL         |
|--------------------|---------------|---------------|---------------|---------------|---------------|---------------|
| \$121,653,743      | \$156,579,242 | \$159,949,870 | \$164,190,129 | \$167,625,940 | \$171,948,361 | \$820,293,541 |